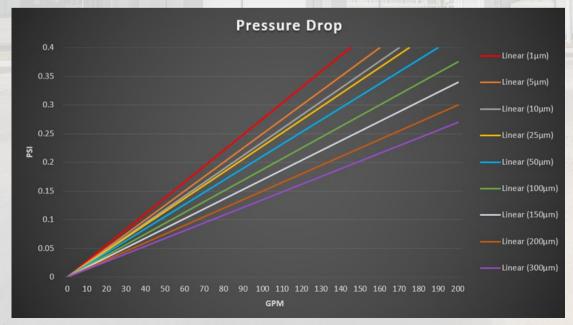

### **OPERATION DATA**

| Max. Temperature | 257F    |
|------------------|---------|
| Max. Pressure    | 150 PSI |
| Max. Flow Rate   | 176 gpm |

#### **FLOW RATE**