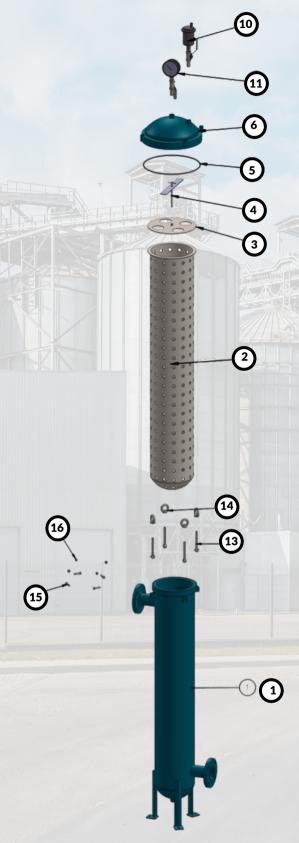

#### **APPLICATIONS**

- Pre RO
- Chemicals
- Electronics
- Automobiles
- Textile Industry
- Water Treatment
- Food & Beverage
- Paints & Coatings
- Cooling Tower Systems
- Chilled water Systems

| ITEM NO. | DESCRIPTION                                           | MATERIAL                | QTY. |
|----------|-------------------------------------------------------|-------------------------|------|
| 1        | FILTER HOUSING                                        | STAINLESS STEEL         | 1    |
| 2        | BASKET STRAINER WITH BAG                              | STAINLESS STEEL + CLOTH | 1    |
| 3        | BASKET STRAINER COVER                                 | STAINLESS STEEL         | 1    |
| 4        | COVER HANDLE                                          | STAINLESS STEEL         | 1    |
| 5        | O-RING                                                | FKM                     | 1    |
| 6        | UPPER COVER                                           | STAINLESS STEEL         | 1    |
| 10       | 1/8" FNPT, AUTOMATIC AIR VENT (B&G) WITH NIPPLE VALVE | CAST IRON               | 1    |
| - 11     | PRESSURE GAUGE, WITH NIPPLE VALVE, 1/4" CONN          | STAINLESS STEEL         | 1    |
| 12       | 1" HEX HEAD PLUG, 150# NPT                            | STAINLESS STEEL         | 1    |
| 13       | 13 EYE END BOLT STAINLESS                             |                         |      |
| 14       | EYE NUT                                               | STAINLESS STEEL         | 4    |
| 15       | HEX BOLT                                              | STAINLESS STEEL         | 4    |
| 16       | HEX NUT                                               | STAINLESS STEEL         | 4    |

ISOMETRIC VIEW (EXPLODED VIEW)