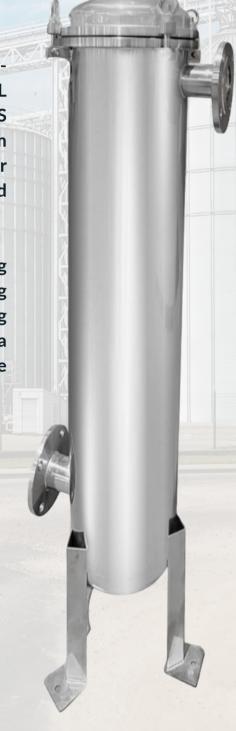

#### **DESCRIPTION**

SSBH Series Stainless Steel Filter Bag Housing is a classic highefficiency filtration system, which is made of 304 or 316L stainless steel (SS). The SS filter bag housing supports the SS mesh basket inside the bag housing. The liquid flows in from the side inlet and flows out from the side or bottom outlet after being filtered by the filter bag, where the debris is intercepted in the filter bag.

The Stainless steel filter bag housing is suitable for installing filter bags of various sizes and materials. SS filter bag housing forms a good seal to eliminate prefiltered water from bypassing the bag which boasts a higher filter efficiency. The system has a wide range of chemical compatibility and is suitable for a wide range of industrial and commercial fluid filtration applications.