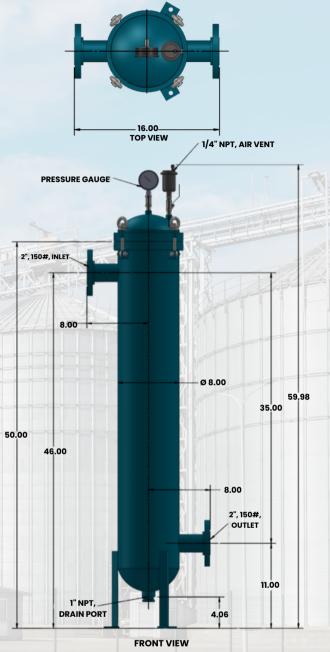

## **TECH SUPPORT**

**Detail of Stainless Steel Filter Bag Housing** 

#### **APPLICATIONS**

- Pre RO
- Chemicals
- Electronics
- Automobiles
- Textile Industry
- Water Treatment
- Food & Beverage
- Paints & Coatings
- Cooling Tower Systems
- Chilled water Systems

| ITEM NO. | DESCRIPTION                                           | MATERIAL                | QTY. |
|----------|-------------------------------------------------------|-------------------------|------|
| 1        | FILTER HOUSING                                        | STAINLESS STEEL         | 1    |
| 2        | BASKET STRAINER WITH BAG                              | STAINLESS STEEL + CLOTH | 1    |
| 3        | BASKET STRAINER COVER                                 | STAINLESS STEEL         | 1    |
| 4        | COVER HANDLE                                          | STAINLESS STEEL         | 1    |
| 5        | O-RING                                                | FKM                     | 1    |
| 6        | UPPER COVER                                           | STAINLESS STEEL         | 1    |
| 10       | 1/8" FNPT, AUTOMATIC AIR VENT (B&G) WITH NIPPLE VALVE | CAST IRON               | 1    |
| - 11     | PRESSURE GAUGE, WITH NIPPLE VALVE, 1/4" CONN          | STAINLESS STEEL         | 1    |
| 12       | 1" HEX HEAD PLUG, 150# NPT                            | STAINLESS STEEL         | 1    |
| 13       | 13 EYE END BOLT STAINLESS                             |                         |      |
| 14       | EYE NUT                                               | STAINLESS STEEL         | 4    |
| 15       | HEX BOLT                                              | STAINLESS STEEL         | 4    |
| 16       | HEX NUT                                               | STAINLESS STEEL         | 4    |