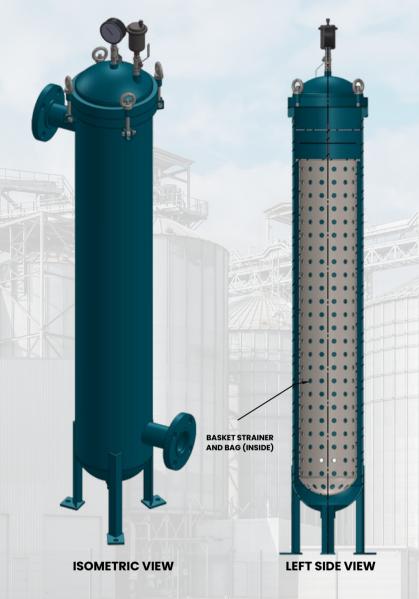

| 1    |
| 10       | 1/8" FNPT, AUTOMATIC AIR VENT (B&G) WITH NIPPLE VALVE | CAST IRON               | 1    |
| - 11     | PRESSURE GAUGE, WITH NIPPLE VALVE, 1/4" CONN          | STAINLESS STEEL         | 1    |
| 12       | 1" HEX HEAD PLUG, 150# NPT                            | STAINLESS STEEL         | 1    |
| 13       | 13 EYE END BOLT STAINLESS                             |                         |      |
| 14       | EYE NUT                                               | STAINLESS STEEL         | 4    |
| 15       | HEX BOLT                                              | STAINLESS STEEL         | 4    |
| 16       | HEX NUT                                               | STAINLESS STEEL         | 4    |

ISOMETRIC VIEW (EXPLODED VIEW)



#### STAINLESS STEEL - BAG FILTER LAYOUT





#### **ORDER INFORMATION**

|     | SSBH               | Filter Bag Size      | No. of Bag | Material    | Inlet/Outle | Seal<br>Material |
|-----|--------------------|----------------------|------------|-------------|-------------|------------------|
| 4-1 | SSBH Series SS     | 02 =Size 2: 07"x 32" | 1=1pc      | S4 = SS304  | 2 inch      | E = EPDM         |
|     | Filter Bag Housing |                      |            |             |             | S =Silicon       |
|     | -Side Entering     |                      |            | S6 = SS316L |             | B = Buna N       |
|     | Туре               |                      |            |             |             | V = Viton        |

For Example:

SSBF-02-1-S6-50-S

SSBH Series Stainless Steel Bag housing

- Size 2: 07">< 32" -